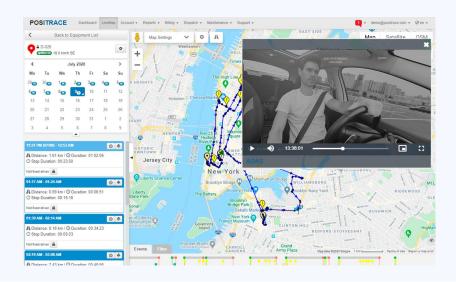

# Why PosiTrace Al-Dash Cam?

The PosiTrace AI-Dash Cam System is a multi-camera video system that monitors your units inside and outside the cab to prevent accidents using artificial intelligence (AI). Your drivers will get feedback from our AI system in real time to let them know of a potential risk. Plus, everything will be recorded as video evidence.

### How does it work?

This system works in conjunction with any of our PosiTrackers GPS devices and is made up of HD digital cameras capturing what is happening in front of the vehicle and the driver at all times. The cameras are connected to our AI system that analyzes, interprets the images, and generates alerts - both in the cab and to the PosiTrace system - if issues are detected. The primary objectives are driver safety, preventing accidents, and protecting your business.

## **Protect Your Business With AI**

PosiTrace AI-Dash Cam makes it possible to reduce your fleet accidents. You gain greater control and our AI monitoring will help anticipate and avoid major driving risks. Improve the safety and efficiency of your fleet with our video AI system.