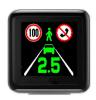

These are the imminent risks that our AI will detect:

**Forward** collision

### How does it work?

This system works in conjunction with any of our PosiTrackers GPS devices and is made up of HD digital cameras capturing what is happening in front of the vehicle and the driver at all times. The cameras are connected to our AI system that analyzes, interprets the images, and generates alerts - both in the cab and to the PosiTrace system - if issues are detected. The primary objectives are driver safety, preventing accidents, and protecting your business.