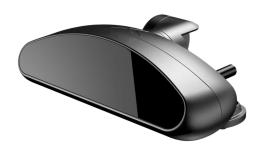

#### Forward-facing Dash Cam

#### **Driver Notification Screen**

#### **Driver-facing Dash Cam**

#### What does the system includes?

- ✓ Forward-facing Full HD (1080p) dash cam
- ✓ Driver-facing infrared HD (720p) dash cam
- ✓ Status monitor
- ✓ 2 cellular antennas
- ✓ GPS antenna
- 2 power cables