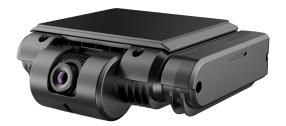

# PosiTrace Al-Dash Cam System

#### Forward-facing Dash Cam

#### **Driver Notification Screen**

#### **Driver-facing Dash Cam**

#### What does the system includes?

- ✓ Forward-facing Full HD (1080p) dash cam
- ✓ Driver-facing infrared HD (720p) dash cam
- ✓ Status monitor
- ✓ 2 cellular antennas
- ✓ GPS antenna
- 2 power cables