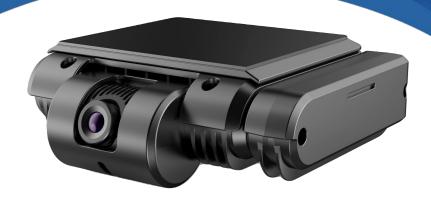

# PosiTrace Al-Dash Cam System

#### Forward-facing Dash Cam

#### **Driver Notification Screen**

#### **Driver-facing Dash Cam**

#### What does the system includes?

- ✓ Forward-facing Full HD (1080p) dash cam
- ✓ Driver-facing infrared HD (720p) dash cam
- ✓ Status monitor
- ✓ 2 cellular antennas
- ✓ GPS antenna
- 2 power cables